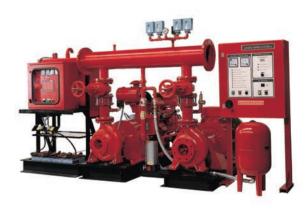

### Main Pumps

### Controllers

#### **Engine drive controller**

The controller is used for starting and controlling the diesel engine and main pump.

The main function is to guaranty the start of the diesel pump in the event of fire. All the alarms are for information purposes only.

#### **Electric drive controller**

It is used for starting and controlling the operation of the electric main pump and does not incorporate any control for the diesel pump. It can also include the controls for the jockey pump depending on the standard applied.