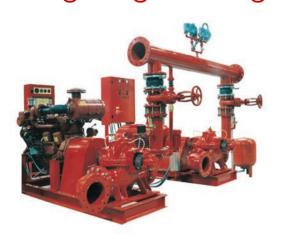

### Main Pumps

# **Equipment with** horizontal pumps

Where the water level of the source supply results in a suction lift, preventing the use of horizontal pumps, BOMBAS IDEAL can offer a wide range of vertical turbine shaft driven pumps FLV type with motors mounted at ground level.