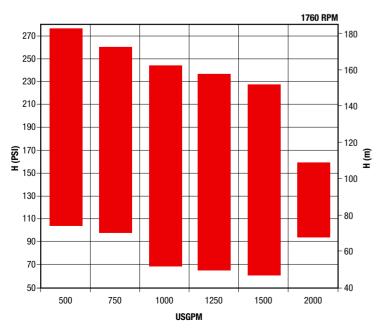

### Main Pumps

# **Equipment with** horizontal pumps

Where the water level of the source supply results in a suction lift, preventing the use of horizontal pumps, BOMBAS IDEAL can offer a wide range of vertical turbine shaft driven pumps FLV type with motors mounted at ground level.