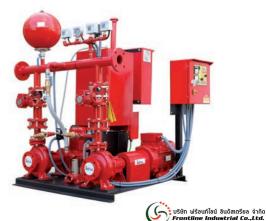

n pump.

The main function is to guaranty the start of the diesel pump in the event of fire. All the alarms are for information purposes only.

#### **Electric drive controller**

It is used for starting and controlling the operation of the electric main pump and does not incorporate any control for the diesel pump. It can also include the controls for the jockey pump depending on the standard applied.

#### **Jockey pump controller**

The controller takes care of maintaining the system pressure in order to start up the jockey pump as needed.









NFPA 20

## Fire Fighting Packages - Standards







#### Bombas Ideal, S.A.

Pol. Ind. Mediterráneo. Calle Cid, 8 Teléfono: + 34 96 140 2143 Fax: + 34 96 140 21 31 46560 - Massalfassar - (Spain) exporta@bombasideal.com www.bombasideal.com