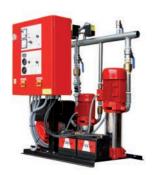

### Controllers

#### **Jockey pump controller**

The controller takes care of maintaining the system pressure in order to start up the jockey pump as needed.

NFPA 20