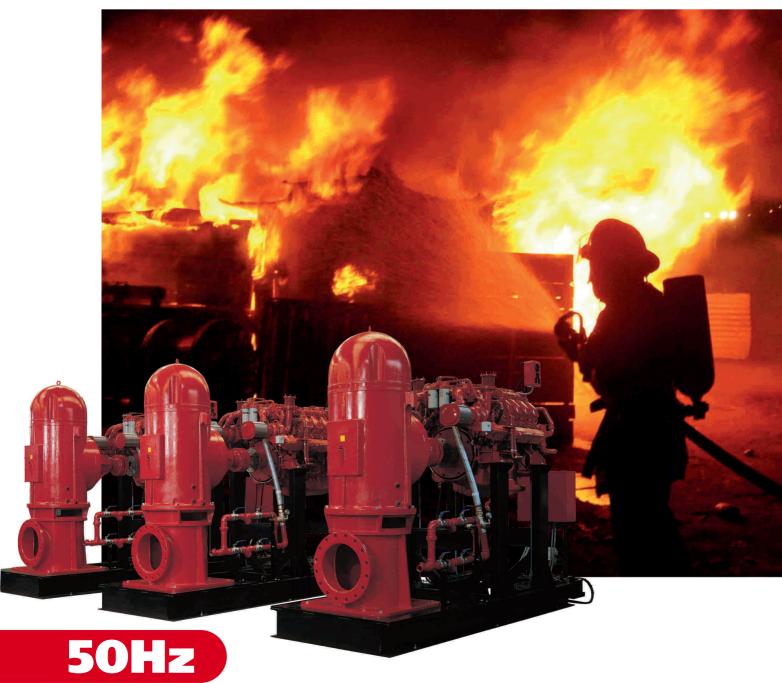

### Main Pumps

# **Equipment with** horizontal pumps

Where the water level of the source supply results in a suction lift, preventing the use of horizontal pumps, BOMBAS IDEAL can offer a wide range of vertical turbine shaft driven pumps FLV type with motors mounted at ground level.