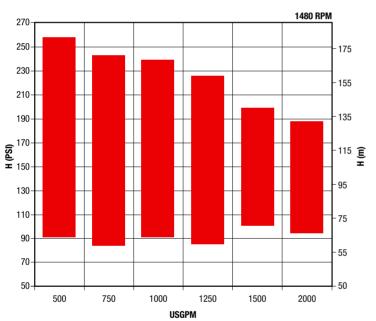

### Main Pumps

# **Equipment with** horizontal pumps

Where the water level of the source supply results in a suction lift, preventing the use of horizontal pumps, BOMBAS IDEAL can offer a wide range of vertical turbine shaft driven pumps FLV type with motors mounted at ground level.