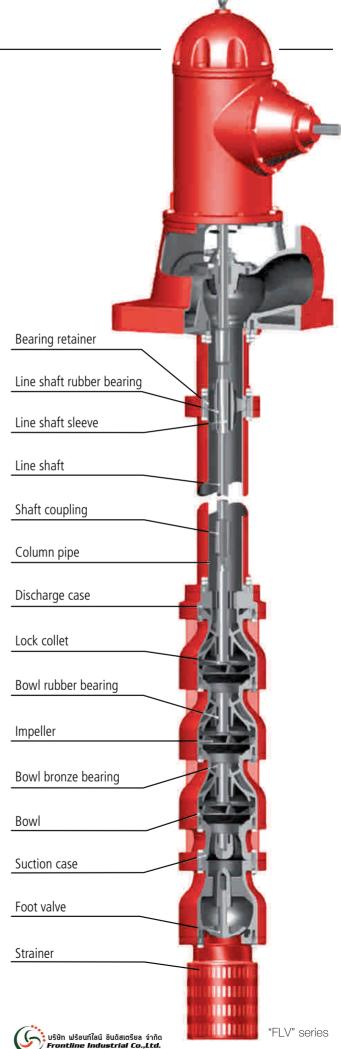

# **Equipment with** horizontal pumps

Where the water level of the source supply results in a suction lift, preventing the use of horizontal pumps, BOMBAS IDEAL can offer a wide range of vertical turbine shaft driven pumps FLV type with motors mounted at ground level.

All these designs are highly suitable for fire-pump sets in accordance with standards, NFPA 20, EN, UNE, CEPREVEN, etc.